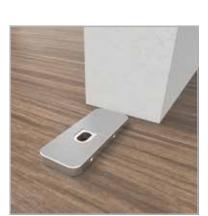

Argenta introduces the *argenta® pivotica®*, a new, minimalistic and invisible pivot hinge with several unique characteristics.

Thanks to its compact size the pivotica® is not only easy to mount in the door, the pivot hinge can also be installed in pivoting floor-to-ceiling-height doors.

Thanks to the *argenta® pivotica®* architects can use spaces and walls creatively, seeing how the pivot hinge does not require a door frame and the door can be aligned perfectly with the wall.

All parts of this pivot hinge are rust-resistant. The *pivotica*® is suitable for indoor use of both modern residential buildings as well as public buildings and offices.