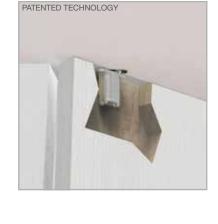

## **Advantages**

- Invisible
- Suitable for floor-to-ceiling-height doors
- Invisible door closer
- Easy installation
- Free choice of rotating position (hinge point)
- Adjustable outlining (straight outlining)
- Fixed settings at -90° / 0° / 90°
- Child-friendly (easy to open)
- Pivot system to be mounted in the doorpanel and not (as usual) in the floor or ceiling

## **Advantages**

- Invisible
- Active damper with 2 speed control:
- Adjustable bottom plate:
  - Width adjustment: -3 / +3 mm
  - Depth adjustment: -3 / +3 mm
  - Alignment: -4 / +4°
- Suitable for floor-to-ceiling-height doors
- Invisible door closer
- · Easy installation
- Free choice of rotating position (hinge point)
- Adjustable outlining (straight outlining)
- Fixed settings at -90° / 0° / 90°
- Child-friendly (easy to open)
- Pivot system to be mounted in the doorpanel and not (as usual) in the floor or ceiling