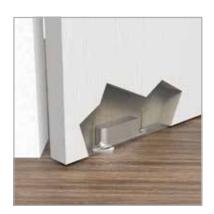

## **Advantages**

- Invisible
- Suitable for floor-to-ceiling-height doors
- Invisible door closer
- Easy installation
- Free choice of rotating position (hinge point)
- Adjustable outlining (straight outlining)
- Fixed settings at -90° / 0° / 90°
- Child-friendly (easy to open)
- Pivot system to be mounted in the doorpanel and not (as usual) in the floor or ceiling

## **Advantages**

- Invisible
- Active damper with 2 speed control:
- Adjustable bottom plate:
  - Width adjustment: -3 / +3 mm
  - Depth adjustment: -3 / +3 mm
  - Alignment: -4 / +4°
- Suitable for floor-to-ceiling-height doors
- Invisible door closer
- · Easy installation
- Free choice of rotating position (hinge point)
- Adjustable outlining (straight outlining)
- Fixed settings at -90° / 0° / 90°
- Child-friendly (easy to open)
- Pivot system to be mounted in the doorpanel and not (as usual) in the floor or ceiling