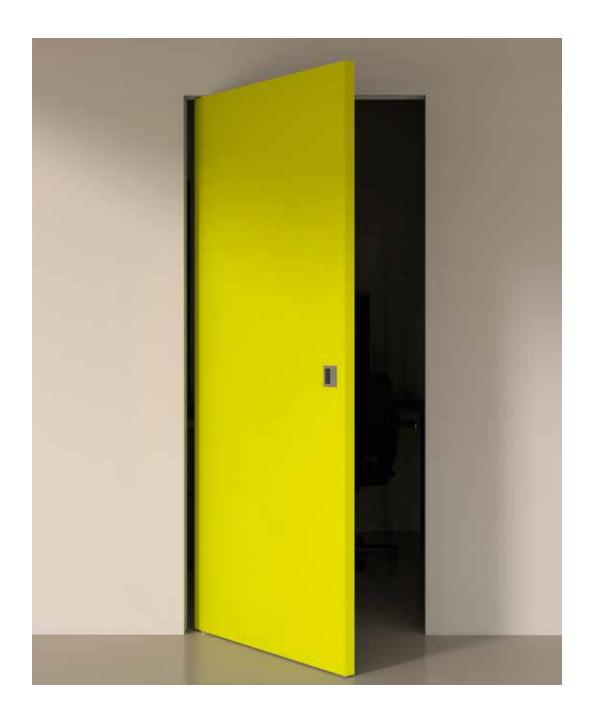

Argenta introduces the *argenta® pivotica®*, a new, minimalistic and invisible pivot hinge with several unique characteristics.

Thanks to its compact size the pivotica® is not only easy to mount in the door, the pivot hinge can also be installed in pivoting floor-to-ceiling-height doors.

The innovative pivot hinge even allows for the pivot point on the door to be chosen freely (at a minimum of 40 mm from the side of the door); this way, wide doors can for instance rotate from the middle. The *pivotica*® is suitable for both left and right doors.

Thanks to the *argenta® pivotica®* architects can use spaces and walls creatively, seeing how the pivot hinge does not require a door frame and the door can be aligned perfectly with the wall.

All parts of this pivot hinge are rust-resistant. The *pivotica*® is suitable for indoor use of both modern residential buildings as well as public buildings and offices.