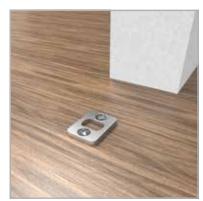

Argenta introduces the *argenta® pivotica®*, a new, minimalistic and invisible pivot hinge with several unique characteristics.

Thanks to its compact size the pivotica® is not only easy to mount in the door, the pivot hinge can also be installed in pivoting floor-to-ceiling-height doors.

Thanks to the *argenta® pivotica®* architects can use spaces and walls creatively, seeing how the pivot hinge does not require a door frame and the door can be aligned perfectly with the wall.

All parts of this pivot hinge are rust-resistant. The *pivotica*® is suitable for indoor use of both modern residential buildings as well as public buildings and offices.