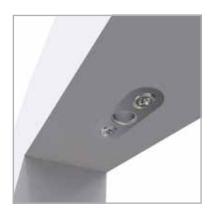

## **Advantages**

- Invisible
- Suitable for floor-to-ceiling-height doors
- Invisible door closer
- Easy installation
- Free choice of rotating position (hinge point)
- Adjustable outlining (straight outlining)
- Fixed settings at -90° / 0° / 90°
- Child-friendly (easy to open)
- Pivot system to be mounted in the doorpanel and not (as usual) in the floor or ceiling

## **Advantages**

- Invisible
- Active damper with 2 speed control:
- Adjustable bottom plate:
  - Width adjustment: -3 / +3 mm
  - Depth adjustment: -3 / +3 mm
  - Alignment: -4 / +4°
- Suitable for floor-to-ceiling-height doors
- Invisible door closer
- · Easy installation
- Free choice of rotating position (hinge point)
- Adjustable outlining (straight outlining)
- Fixed settings at -90° / 0° / 90°
- Child-friendly (easy to open)
- Pivot system to be mounted in the doorpanel and not (as usual) in the floor or ceiling