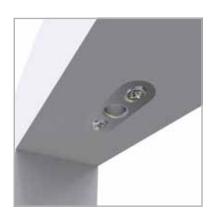

## **Advantages**

- Invisible
- Active damper with 2 speed control:
- Adjustable bottom plate:
  - Width adjustment: -3 / +3 mm
  - Depth adjustment: -3 / +3 mm
  - Alignment: -4 / +4°
- Suitable for floor-to-ceiling-height doors
- Invisible door closer
- · Easy installation
- Free choice of rotating position (hinge point)
- Adjustable outlining (straight outlining)
- Fixed settings at -90° / 0° / 90°
- Child-friendly (easy to open)
- Pivot system to be mounted in the doorpanel and not (as usual) in the floor or ceiling