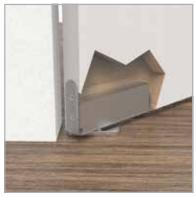

Argenta introduces the *argenta® pivotica®*, a new, minimalistic and invisible pivot hinge with several unique characteristics.

Thanks to its compact size the pivotica® is not only easy to mount in the door, the pivot hinge can also be installed in pivoting floor-to-ceiling-height doors.

Thanks to the *argenta® pivotica®* architects can use spaces and walls creatively, seeing how the pivot hinge does not require a door frame and the door can be aligned perfectly with the wall.

All parts of this pivot hinge are rust-resistant. The *pivotica*® is suitable for indoor use of both modern residential buildings as well as public buildings and offices.

## **Advantages**

- Invisible
- Suitable for floor-to-ceiling-height doors
- Invisible door closer
- Easy installation
- Free choice of rotating position (hinge point)
- Adjustable outlining (straight outlining)
- Fixed settings at -90° / 0° / 90°
- Child-friendly (easy to open)
- Pivot system to be mounted in the doorpanel and not (as usual) in the floor or ceiling