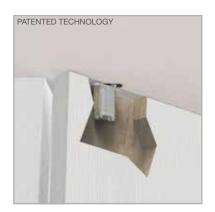

Argenta introduces the *argenta® pivotica®*, a new, minimalistic and invisible pivot hinge with several unique characteristics.

Thanks to its compact size the pivotica® is not only easy to mount in the door, the pivot hinge can also be installed in pivoting floor-to-ceiling-height doors.

Thanks to the *argenta® pivotica®* architects can use spaces and walls creatively, seeing how the pivot hinge does not require a door frame and the door can be aligned perfectly with the wall.

All parts of this pivot hinge are rust-resistant. The *pivotica*® is suitable for indoor use of both modern residential buildings as well as public buildings and offices.

## **Advantages**

- Invisible
- Suitable for floor-to-ceiling-height doors
- Invisible door closer
- Easy installation
- Free choice of rotating position (hinge point)
- Adjustable outlining (straight outlining)
- Fixed settings at -90° / 0° / 90°
- Child-friendly (easy to open)
- Pivot system to be mounted in the doorpanel and not (as usual) in the floor or ceiling