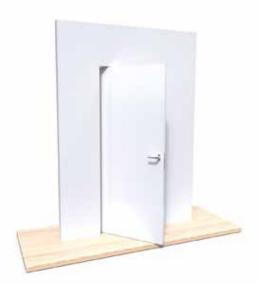

Argenta introduces the *argenta® pivotica®*, a new, minimalistic and invisible pivot hinge with several unique characteristics.

Thanks to its compact size the pivotica® is not only easy to mount in the door, the pivot hinge can also be installed in pivoting floor-to-ceiling-height doors.

Thanks to the *argenta® pivotica®* architects can use spaces and walls creatively, seeing how the pivot hinge does not require a door frame and the door can be aligned perfectly with the wall.

All parts of this pivot hinge are rust-resistant. The *pivotica*® is suitable for indoor use of both modern residential buildings as well as public buildings and offices.