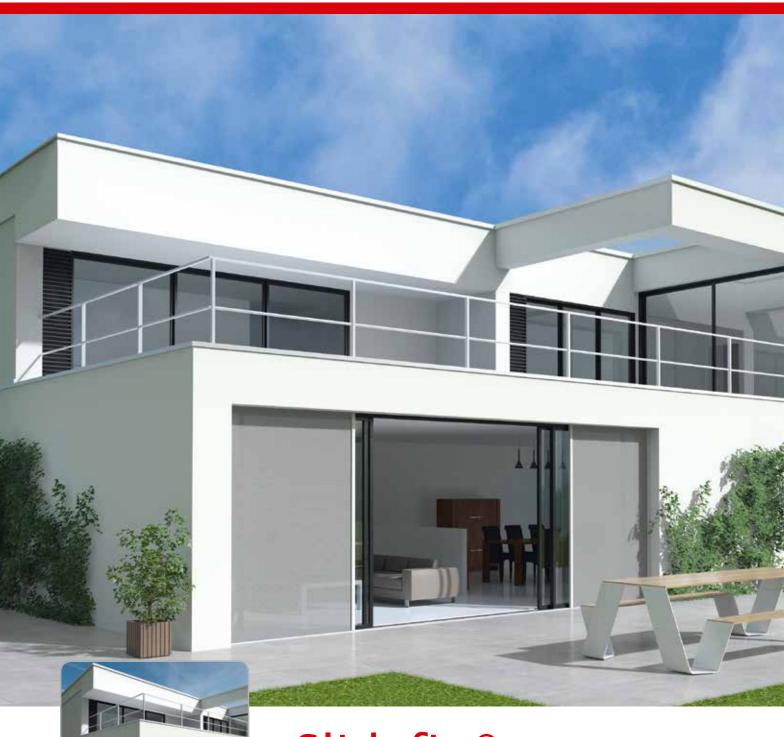

**Slidefix®** 

NEW: Horizontal sliding screen

PATENTED TECHNOLOGY & PATENT PENDING

# Slidefix®

RENSON® is a trendsetter in sun protection and closely follows new architectural trends. "Invisible architecture" is one such trend and nicely complements the desire for minimalism. Renson's Slidefix also anticipates on the shift to "Invisible architecture". This new development with a horizontally opening screen is the ideal, wind-proof solution for large openings, sliding windows and corner solutions.

- The sun protection slides open horizontally and follows the sideways motion of the sliding window. This logical movement results in a much greater ease of use.
- The horizontal movement also enhances the flexibility in terms of the room's use and need for sun protection.
- Its durable design guarantees easy maintenance, perfect water drainage and an invisible integration into the building envelope.
- It can be perfectly combined with other RENSON® screens.