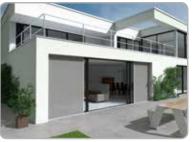

# Slidefix®

RENSON® is a trendsetter in sun protection and closely follows new architectural trends. "Invisible architecture" is one such trend and nicely complements the desire for minimalism. Renson's Slidefix also anticipates on the shift to "Invisible architecture". This new development with a horizontally opening screen is the ideal, wind-proof solution for large openings, sliding windows and corner solutions.

- The sun protection slides open horizontally and follows the sideways motion of the sliding window. This logical movement results in a much greater ease of use.
- The horizontal movement also enhances the flexibility in terms of the room's use and need for sun protection.
- Its durable design guarantees easy maintenance, perfect water drainage and an invisible integration into the building envelope.
- It can be perfectly combined with other RENSON® screens.