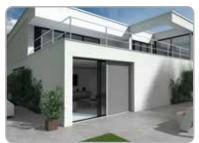

# Slidefix®

RENSON® is a trendsetter in sun protection and closely follows new architectural trends. "Invisible architecture" is one such trend and nicely complements the desire for minimalism. Renson's Slidefix also anticipates on the shift to "Invisible architecture". This new development with a horizontally opening screen is the ideal, wind-proof solution for large openings, sliding windows and corner solutions.

- The sun protection slides open horizontally and follows the sideways motion of the sliding window. This logical movement results in a much greater ease of use.
- The horizontal movement also enhances the flexibility in terms of the room's use and need for sun protection.
- Its durable design guarantees easy maintenance, perfect water drainage and an invisible integration into the building envelope.
- It can be perfectly combined with other RENSON® screens.