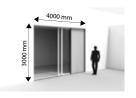

### **Technical specifications**

- Box dimensions (W x D): 150 x 110 mm
- Maximum width: 4000 mmMaximum height: 3000 mm
- Side channel dimensions (H x D) 100 x 110 mm