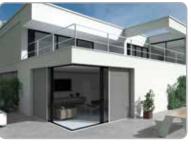

# Slidefix®

RENSON® is a trendsetter in sun protection and closely follows new architectural trends. "Invisible architecture" is one such trend and nicely complements the desire for minimalism. Renson's Slidefix also anticipates on the shift to "Invisible architecture". This new development with a horizontally opening screen is the ideal, wind-proof solution for large openings, sliding windows and corner solutions.

- The sun protection slides open horizontally and follows the sideways motion of the sliding window. This logical movement results in a much greater ease of use.
- The horizontal movement also enhances the flexibility in terms of the room's use and need for sun protection.
- Its durable design guarantees easy maintenance, perfect water drainage and an invisible integration into the building envelope.
- It can be perfectly combined with other RENSON® screens.