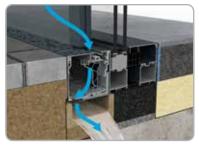

#### **Product**

- The box and upper/lower channel can be invisibly hidden away.
  - The box can be integrated into the cavity wall in which the fabric roll and motor can be easily assembled/disassembled.
  - The upper channel can be integrated into the cavity wall.
  - The bottom channel can be installed fully aligned with the inside or outside floor finish.
  - The upper/lower channel can be hidden away inside the box.
- The bottom channel is easily disassembled, allowing for easy maintenance (removing leafs, dust, etc.)
- Profiles can have an anodised finish or are available in any RAL colour.
- Fabric choice: Polyester fabric which is available in various colours.
- Electronically controlled: multiple control options with Connect & Go.

Single system

Double syster

Angle solutic

Water drainag

RENSON® reserves the right to make technical changes to the products shown. The latest brochures may be downloaded from www.renson.eu

RENSON® Export Department • Tel. +32 (0)56 62 71 11 • export@renson.net