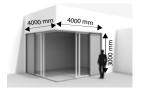

### **Technical specifications**

- Box dimensions (W x D): 150 x 110 mm
- Maximum width: 4000 mmMaximum height: 3000 mm
- Side channel dimensions (H x D) 100 x 110 mm