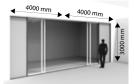

### **Technical specifications**

- Box dimensions (W x D): 150 x 110 mm
- Maximum width: 4000 mmMaximum height: 3000 mm
- Side channel dimensions (H x D) 100 x 110 mm